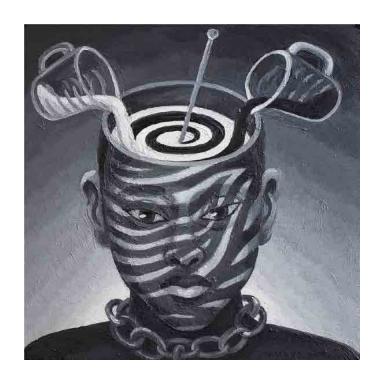

CREATED EQUAL

Created Equal , 2022 Oil on Canvas 24 x 24

CREATED EQUAL

**Two Worlds, One Cup , 2022**Oil on Canvas
24 x 24

CREATED EQUAL

Self Love in Black and White , 2022 Oil on Canvas  $24 \times 24$ 

CREATED EQUAL