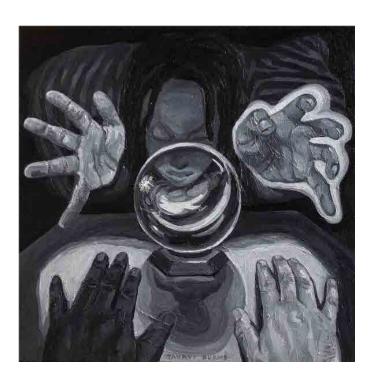

CREATED EQUAL

**XIII, 2022**Oil on Canvas
20 x 24

CREATED EQUAL

Fear of Letting Go, 2022 Oil on Canvas 24 x 24

CREATED EQUAL

Marked At Birth, 2022 Oil on Canvas 24 x 24

CREATED EQUAL

The Fortune Teller , 2022 Oil on Canvas  $24 \times 24$ 